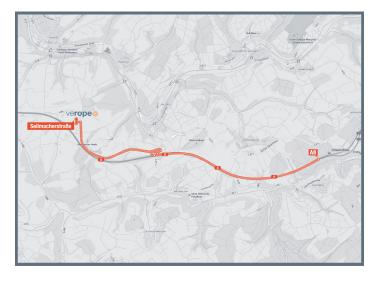

## AUTOBAHN A8 COMING FROM DIRECTION PIRMASENS:

- → Take the exit 35: Walshausen
- → Turn left onto L477
- → Turn directly left again on K84
- → After 3,2 km turn left onto Seilmacherstrasse.