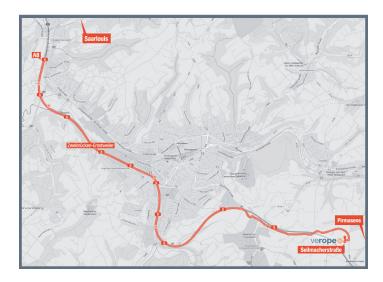

## **DRIVE TO VEROPE SERVICE CENTER**

Unfortunately most GPS System do not find the Seilmacherstrasse yet, please take K84 instead, then you will be guided to the street at which our Company lies. Or follow our directions.

Our company is located in the industrial area "Steitzhof". You will find additional traffic signs mentioning "Steitzhof" to guide you.

## AUTOBAHN A8 COMING FROM DIRECTION SAARLOUIS:

- → Take the exit 34: Contwig, Flughafen
- → Turn right into L480
- → Drive through the 2 round abouts
- → After the second round about turn left onto K84 After 2,1 km turn right onto Seilmacherstrasse.